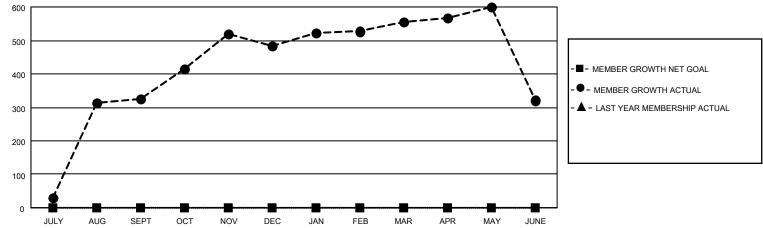

## GOALS AND ACTUAL MEMBERS CUMULATIVE

| DROPPED CLUBS: 10 |     | 103 CLUBS OF 143 ADDED 1 OR<br>MORE NEW MEMBERS | GENDER DISTRIBUTION                   |              |  |
|-------------------|-----|-------------------------------------------------|---------------------------------------|--------------|--|
|                   |     | WORE NEW MEMBERS                                | MALE 2,054 (69.49%)                   |              |  |
|                   |     |                                                 | FEMALE                                | 902 (30.51%) |  |
| DROPPED MEMBERS   |     |                                                 | NON BINARY                            | 0 (0.00%)    |  |
|                   |     |                                                 | PREFER NOT TO ANSWER                  | 0 (0.00%)    |  |
| DECEASED          | 1   |                                                 |                                       |              |  |
| CLUB CANCELLED    | 94  | CLICK HERE FOR CUMULATIVE                       | TOTAL FAMILY UNIT MEMBERS             | 2,808        |  |
| OTHER             | 484 | MEMBERSHIP DATA                                 |                                       |              |  |
| TOTAL             | 579 |                                                 | FAMILY MEMBERS PAYING HALF DUES 2,171 |              |  |
|                   |     |                                                 |                                       |              |  |

## MONTHLY MEMBERSHIP PROGRESS REPORT

LOCATION NEPAL District 325 M Results as of: 6/30/2023

| Clubs                 |               |           |               | Members               |                        |                         |                                                    |
|-----------------------|---------------|-----------|---------------|-----------------------|------------------------|-------------------------|----------------------------------------------------|
| RESULTS FOR 2022-2023 |               |           |               | RESULTS FOR 2022-2023 |                        |                         |                                                    |
| QUARTER               | NEW CLUB GOAL | NEW CLUBS | DROPPED CLUBS | QUARTER MEMI          | BER GROWTH NET<br>GOAL | MEMBER GROWTH<br>ACTUAL | DROPPED<br>MEMBERS ACTUAL<br>(including transfers) |
| JULY/AUG/SEPT         | 0             | 14        | 3             | JULY/AUG/SEPT         | 0                      | 428                     | 77                                                 |
| OCT/NOV/DEC           | 0             | 6         | 0             | OCT/NOV/DEC           | 0                      | 234                     | 75                                                 |
| JAN/FEB/MAR           | 0             | 2         | 0             | JAN/FEB/MAR           | 0                      | 92                      | 15                                                 |
| APR/MAY/JUNE          | 0             | 3         | 7             | APR/MAY/JUNE          | 0                      | 220                     | 412                                                |