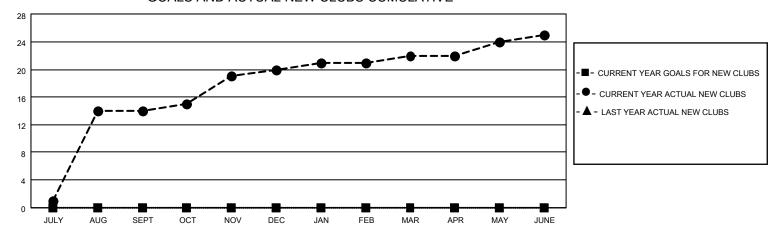

## GOALS AND ACTUAL NEW CLUBS CUMULATIVE

## MONTHLY MEMBERSHIP PROGRESS REPORT

LOCATION NEPAL District 325 M Results as of: 6/30/2023

| Clubs                 |               |           |               | Members               |                        |                         |                                                    |
|-----------------------|---------------|-----------|---------------|-----------------------|------------------------|-------------------------|----------------------------------------------------|
| RESULTS FOR 2022-2023 |               |           |               | RESULTS FOR 2022-2023 |                        |                         |                                                    |
| QUARTER               | NEW CLUB GOAL | NEW CLUBS | DROPPED CLUBS | QUARTER MEMI          | BER GROWTH NET<br>GOAL | MEMBER GROWTH<br>ACTUAL | DROPPED<br>MEMBERS ACTUAL<br>(including transfers) |
| JULY/AUG/SEPT         | 0             | 14        | 3             | JULY/AUG/SEPT         | 0                      | 428                     | 77                                                 |
| OCT/NOV/DEC           | 0             | 6         | 0             | OCT/NOV/DEC           | 0                      | 234                     | 75                                                 |
| JAN/FEB/MAR           | 0             | 2         | 0             | JAN/FEB/MAR           | 0                      | 92                      | 15                                                 |
| APR/MAY/JUNE          | 0             | 3         | 7             | APR/MAY/JUNE          | 0                      | 220                     | 412                                                |